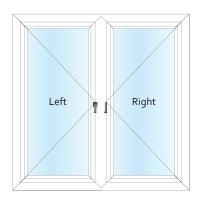

#### **CASEMENT WINDOWS**

Three Shutter

Two Shutter with Fixed Center

Sectional Details