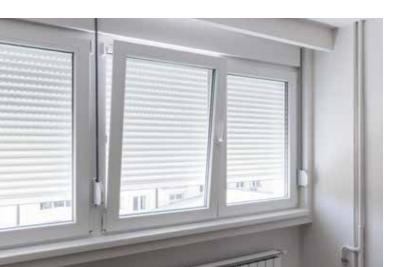

EE

- > No painting needed
- > Easy to clean
- > Not easy to scratch
- High-impact strength

#### STRENGTH, SAFETY, AND SECURITY

- > All main profiles are reinforced with galvanised steel reinforcement
- > Fittings and locking mechanism are securely fastened with self
- > Tapping screw into galvanised steel reinforcement
- > Multiple options for locking hardware

#### FIRE RESISTANCE

- Self-extinguished
- > Does not catch fire easily
- > No spread of fire or propagation

#### **EXCELLENT THERMAL INSULATION**

- > Low thermal conductivity
- > Multiple chamber construction
- > Double-sealing weather gasket
- Condensation resistance

#### **EXCELLENT ACOUSTIC INSULATION**

- > Welded corner joints
- > Reduced air & water infiltration (high threshold construction)
- > Double-sealing gasket





# WHY uPVC?

| Description                                                   | Wood | Aluminium | Kömmerling uPVC |
|---------------------------------------------------------------|------|-----------|-----------------|
| High Impact Resistance                                        | No   | No        | Yes             |
| Unaffected by Temperature                                     | No   | No        | Yes             |
| Corrosion Resistance                                          | Yes  | No        | Yes             |
| Resistance to Exhaust Fumes<br>& Building Industry Chemicals  | No   | No        | Yes             |
| Ageing Resistance                                             | No   | No        | Yes             |
| Sea Water Resistance