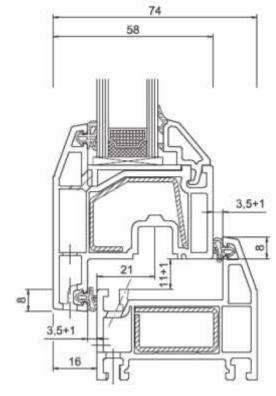

#### **CASEMENT WINDOWS**

Three Shutter

Two Shutter with Fixed Center

Sectional Details