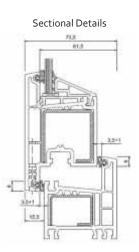

#### **CASEMENT WINDOWS**

Three Shutter

Two Shutter with Fixed Center

Sectional Details