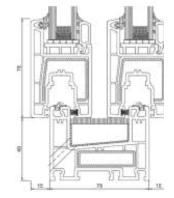

#### **CASEMENT WINDOWS**

Three Shutter

Two Shutter with Fixed Center

Sectional Details