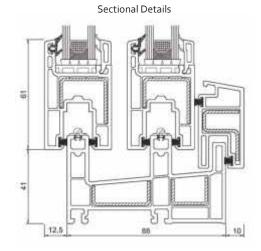

#### **CASEMENT WINDOWS**

Three Shutter

Two Shutter with Fixed Center

Sectional Details